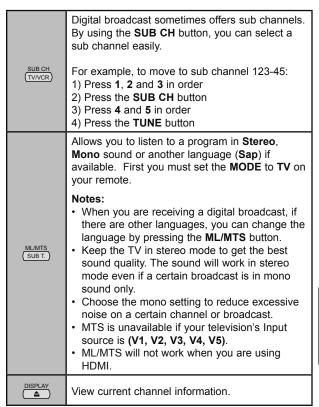

#### MTS

Allows you to listen to a program in stereo, mono sound or another language (SAP). (**Depending if available in the program**) First you must set the **MODE** to **TV** on your remote.

#### Notes:

- When you are receiving a digital broadcast, if there are other languages, you can change the language by pressing the ML/MTS button.
- Keep the TV in stereo mode to get the best sound quality. The sound will work in stereo
  mode even if a certain broadcast is in mono sound only.
- · Choose the mono setting to reduce excessive noise on a certain channel or broadcast.
- MTS unavailable if your television's input source is (V1, V2, V3, V4, V5).
- · ML/MTS will not work when you are using the HDMI.

# Digital Audio (ML)

You can change the language if there are other languages available. (Digital channels only)